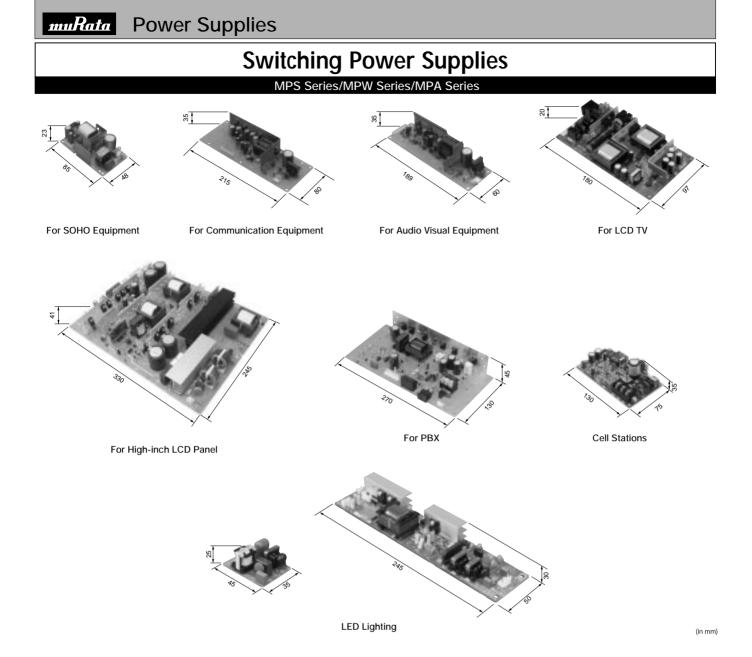

## Features

1. Small size, light weight, high reliability.

2. Low noise, overload protection up to safety standard.

| Application                | Input Voltage            | Output Voltage                               | Safety Standard                                                            | EMI Standard             | Remarks                                                                                                      |
|----------------------------|--------------------------|----------------------------------------------|----------------------------------------------------------------------------|--------------------------|--------------------------------------------------------------------------------------------------------------|
| SOHO<br>Equipment          | 115V AC                  | 5V 0.3A / 24V 4.5A (PEAK)<br>24V 1.0A (RATE) | Facsimile voluntary                                                        | VCCI, FCC                | Models which provide a power-saving standby mode are also available.                                         |
|                            | 230V AC                  |                                              | standard, UL, CSA                                                          |                          |                                                                                                              |
|                            |                          |                                              | IEC                                                                        | VDE, CISPR               |                                                                                                              |
| Communication<br>Equipment | 115V AC                  | 3.3V 0.2A / 5V 0.6A /                        | UL, CSA                                                                    | VCCI, FCC                |                                                                                                              |
|                            | 230V AC                  | 9V 0.9A / 15V 0.2A /                         | IEC                                                                        | VDE, CISPR               |                                                                                                              |
|                            |                          | 25V 0.05A / -27V 0.05A                       |                                                                            |                          |                                                                                                              |
| Audio Visual<br>Equipment  | 115V AC                  | 3.3V 1A/5V 1.5A/                             | UL, CSA                                                                    | VCCI, FCC                |                                                                                                              |
|                            | 230V AC                  | 9V 0.6A / 15V 0.3A /                         | IEC                                                                        | VDE, CISPR               |                                                                                                              |
|                            |                          | 25V 0.05A / -30V 0.05A                       |                                                                            |                          |                                                                                                              |
| LCD TV                     | 100V/115V/<br>230V AC    | 24V 7.5A (for 37 inch)                       | UL, CSA, IEC                                                               | VCCI, FCC, CISPR         | • W/W input type is available.<br>Models which provide a<br>power-saving standby mode<br>are also available. |
|                            |                          | 30V / 15V / 10V                              |                                                                            |                          |                                                                                                              |
|                            |                          | 6V / 5V (Total 70W)                          |                                                                            |                          |                                                                                                              |
| For High-inch<br>LCD Panel | 100/<br>115V AC/<br>230V | 24V 20A                                      | Electrical Appliance and<br>Materials Safety Law of Japan,<br>UL, CSA, IEC | VCCI, FCC,<br>VDE, CISPR |                                                                                                              |
|                            |                          | 15V 4A                                       |                                                                            |                          |                                                                                                              |
|                            |                          | 5V 0.3A                                      |                                                                            |                          |                                                                                                              |

Continued on the following page.

Continued from the preceding page.

| Application   | Input Voltage      | Output Voltage                                    | Safety Standard                                                  | EMI Standard | Remarks                                        |
|---------------|--------------------|---------------------------------------------------|------------------------------------------------------------------|--------------|------------------------------------------------|
| РВХ           | 115V/<br>230V AC   | 5V 5.0A<br>12V 1.0A<br>-48V 2.5A                  | UL, IEC                                                          | FCC, CISPR   | Provided with Pb battery charging function.    |
| Cell Stations | 100V AC            | 7.2V 1.3A                                         | Electrical Appliance and<br>Materials Safety Law of Japan        | VCCI         | Provided with Ni-Cd battery charging function. |
| LCD Projector | 100V/120V/<br>230V | 17V 0.8A /<br>13V 1.6A / 5V 1.6A /<br>360V 0.47A  | Electrical Appliance and<br>Materials Safety Law of Japan,<br>UL | VCCI, FCC    | • Each system like LCD,DLP is available.       |
|               |                    |                                                   | IEC                                                              | CISPR        |                                                |
| LED Lighting  | 100/200V<br>AC     | 10W (Constant current output)<br>Output 10 to 24V | Electrical Appliance and<br>Materials Safety Law of Japan        | VCCI         | PWM Dimming,<br>Accepted for triac dimming     |
|               |                    | 80W (Constant current output)<br>Output 30V       |                                                                  |              |                                                |