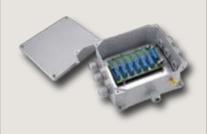

## **Display and Accessories**

## **Products**

57 mm LED, 6-digit display

Analog Junction Box (4, 6, and 10 load cells)

Weighbridge Surge Protector