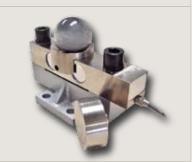

## **Double Ended Shear Beam Load Cells**

- OIML and NTEP approved load cellsAlloy steel and stainless steel construction
- Environmental protection: IP67 and IP68
- Capacities from 10 to 125 klb, 10 to 50 ton
- ATEX and FM available