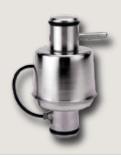

## **Compression Load Cells**

## **Features and Products**

- OIML and NTEP approved load cells
- Stainless steel construction
- Environmental protection: IP68

- Capacities from 5 to 100 ton
- ATEX and FM available
- Surge protection available