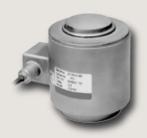

## **Compression Load Cells**

## **Features and Products**

- OIML and NTEP approved load cells
- Stainless steel construction
- Environmental protection: IP68

- Capacities from 5 to 100 ton
- ATEX and FM available
- Surge protection available