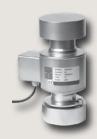

## **Features and Products**

- OIML and NTEP approved load cells
- Stainless steel construction
- Environmental protection: IP68

- Capacities from 5 to 100 ton
- ATEX and FM available
- Surge protection available