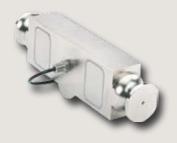

## **Double Ended Shear Beam Load Cells**

- OIML and NTEP approved load cellsAlloy steel and stainless steel construction
- Environmental protection: IP67 and IP68
- Capacities from 10 to 125 klb, 10 to 50 ton
- ATEX and FM available