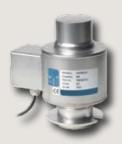

## **Compression Load Cells**

## **Features and Products**

- OIML and NTEP approved load cells
- Stainless steel construction
- Environmental protection: IP68

- Capacities from 5 to 100 ton
- ATEX and FM available
- Surge protection available