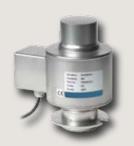

## **Compression Load Cells**

## **Features and Products**

- OIML and NTEP approved load cells
- Stainless steel construction
- Environmental protection: IP68

- Capacities from 5 to 100 ton
- ATEX and FM available
- Surge protection available