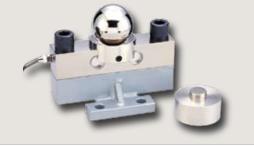

## **Double Ended Shear Beam Load Cells**

- OIML and NTEP approved load cellsAlloy steel and stainless steel construction
- Environmental protection: IP67 and IP68
- Capacities from 10 to 125 klb, 10 to 50 ton
- ATEX and FM available