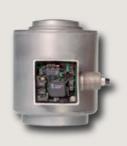

## **Compression Load Cells**

## **Features and Products**

- OIML and NTEP approved load cells
- Stainless steel construction
- Environmental protection: IP68

- Capacities from 5 to 100 ton
- ATEX and FM available
- Surge protection available