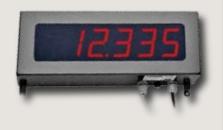

## **Display and Accessories**

## **Products**

57 mm LED, 6-digit display

Analog Junction Box (4, 6, and 10 load cells)

Weighbridge Surge Protector