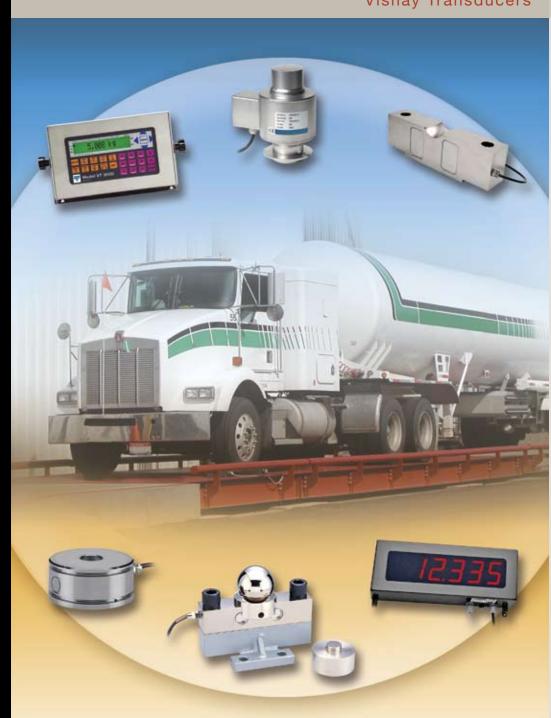

## **Compression Load Cells**

## **Features and Products**

- OIML and NTEP approved load cells
- Stainless steel construction
- Environmental protection: IP68

- Capacities from 5 to 100 ton
- ATEX and FM available
- Surge protection available