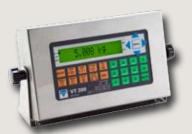

## Indicator

## **Features and Product**

- Specially designed as a weighbridge terminal
- Large 16-character LCD readout with backlight
- 27-Key alphanumeric and functional keyboardOIML and NTEP approved

- Stainless steel or aluminum enclosures
- Interface to ticket printer, large display, and PC interface