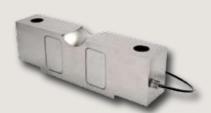

## **Double Ended Shear Beam Load Cells**

- OIML and NTEP approved load cellsAlloy steel and stainless steel construction
- Environmental protection: IP67 and IP68
- Capacities from 10 to 125 klb, 10 to 50 ton
- ATEX and FM available