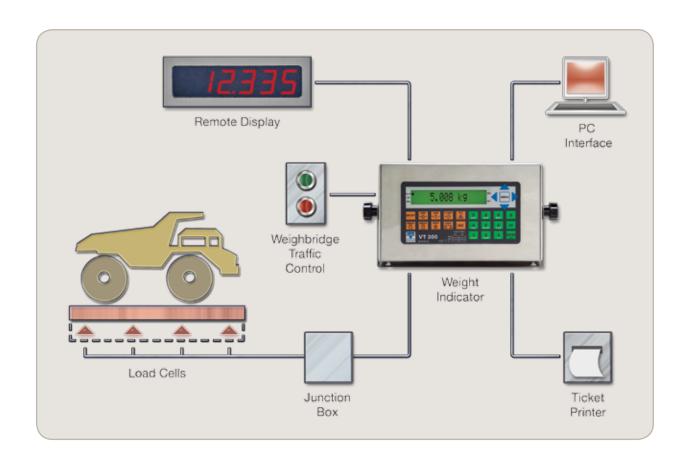

## Truck Scales and Weighbridges

## **Complete Solution for Truck Scales and Weighbridges**

Vishay Transducers manufactures the widest range of products available for the truck scale and weighbridge industry.

Regardless of whether you are outfitting an analog system or a digital one, we provide:

- Compression load cells
- Double ended shear beams
- · Weight indicators
- · Large displays

- Surge-protection boxes
- Junction boxes
- · Load cell mounts
- Instrumentation to suit your requirements

Customers requiring Legal-for-Trade and Environmental certifications are also accommodated with the following approvals: