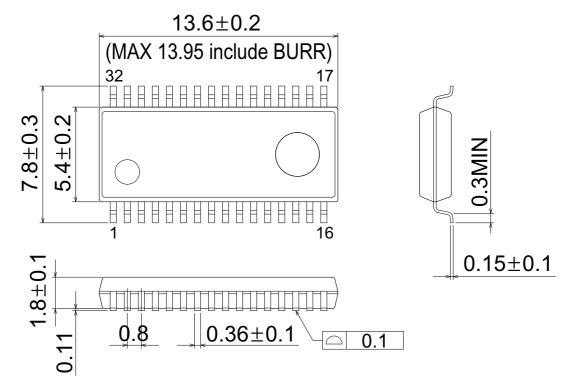

## • SSOP-A32



(Units : mm)

## Notes

- No technical content pages of this document may be reproduced in any form or transmitted by any
  means without prior permission of ROHM CO.,LTD.
- The contents described herein are subject to change without notice. The specifications for the
  product described in this document are for reference only. Upon actual use, therefore, please request
  that specifications to be separately delivered.
- Application circuit diagrams and circuit constants contained herein are shown as examples of standard
  use and operation. Please pay careful attention to the peripheral conditions when designing circuits
  and deciding upon circuit constants in the set.
- Any data, including, but not limited to application circuit diagrams information, described herein are intended only