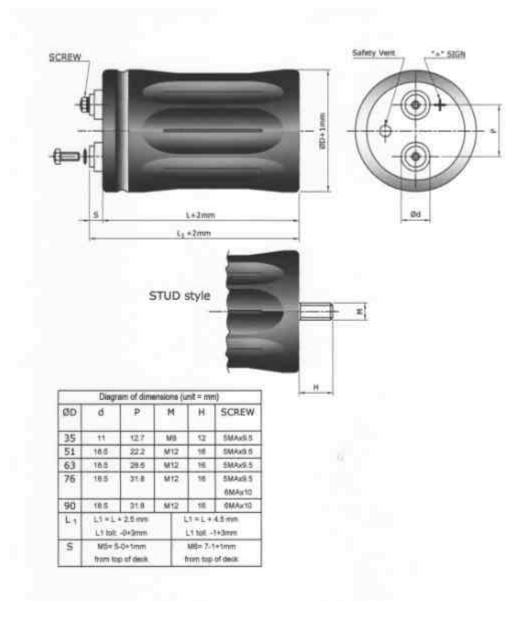

### Octagonal can shape

For the other specifications please consider the catalogue of series K02 TYPE