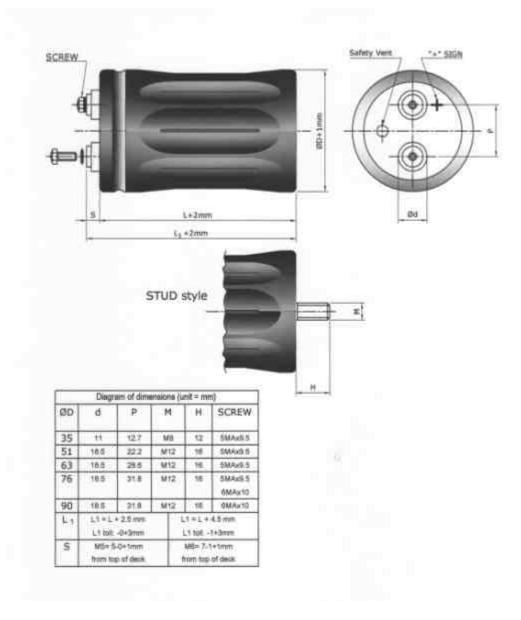

# K41 TYPE -40°C +85°C 12000H

RoHS Compliant

- Surge-proof capacitor in aluminium can with insulation sleeve.
- To be mounted with ring clips or with threaded stud.
- Design optimized for long term vibrations stress, traction market.

## Octagonal can shape

For the other specifications please consider the catalogue of series K01 TYPE