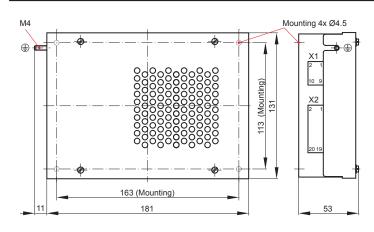

## **Dimension diagram**

Dimensions in mm

## **Specifications (preliminary)**

| Nominal voltage U <sub>n</sub><br>and input voltages | 24 V DC ** JA224A-24<br>110 V DC ** JA224A-110 |
|------------------------------------------------------|------------------------------------------------|
| Rated operational current                            | 500 mA @ U <sub>n</sub> = 24 V DC              |
| Inputs                                               | 9                                              |
| Speaker<br>Volume, adjustable<br>Internal / external | 80100 dB(A) @ 1 m distance<br>• / optional     |
| Temperature range                                    | -25°C +60°C                                    |
| Vibration, shock                                     | IEC 61373                                      |
| Degree of protection (IEC 60529)                     | IP20                                           |
| Dimensions (L x W x H)                               | (181 x 131 x 53) mm                            |
| Weight                                               | approx. 1080 g                                 |