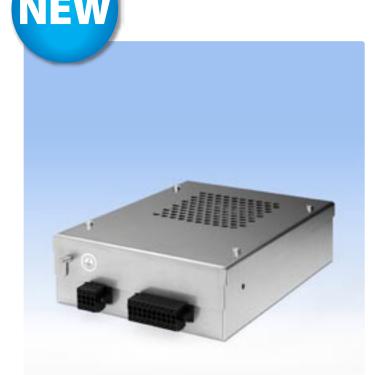

The solution is an all-in-one device: the Schaltbau buzzer JA224A.

#### Features:

- One device replacing up to 9 different buzzers
- · All inputs optically isolated against each other
- Two modes of operation:
- All tones priorized
- Combination: 3 inputs priorized and 6 inputs mixed
- Output volume adjustable
- Download of customized tones from memory card\*
- · Test output of all 9 tones possible when retrofitting the locomotive