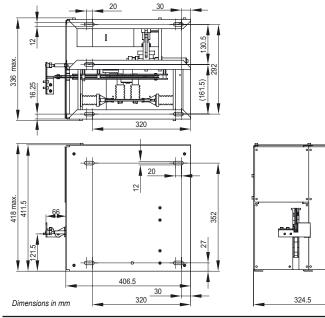

## **Dimension diagram**

# Specifications

| 680 V 3,000 V AC, 16% 50 Hz<br>900 V 3,000 V DC * |  |
|---------------------------------------------------|--|
| 24 / 120 V DC*                                    |  |
| 32 Ω ±5 % at 20° C                                |  |
| -40°C +85°C                                       |  |
| IEC 61373                                         |  |
| IP20                                              |  |
| (336 x 418 x 406) mm                              |  |
|                                                   |  |