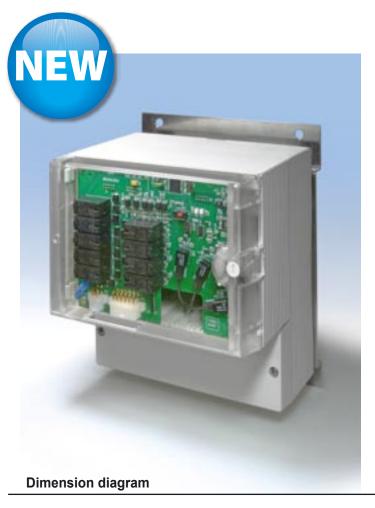

# **ZH1114**

Voltage selector for multi-system railway vehicles

With its voltage and frequency analyzer ZH1114 Schaltbau meets the requirements of modern cross-border traffic.

The ZH1114 identifies the voltage ranges according to UIC 550 and operates as electronic control device for the Schaltbau changeover unit which adapts the individual loads of the railway vehicle to the different detected supply voltages. Additionally, the correct electrical configuration is being tested by the device.

#### Features:

- Identification of UIC 550 compatible voltages (1 kV 16% Hz/ 1.5 kV 50 Hz/1.5 kV DC/3 kV DC) and 3 kV 50 Hz
- Meets insulation requirements for 3 kV DC (UIC 550) according to EN 50124-1:2001+A1
- Customised setting of the device via PC same hardware for different configurations