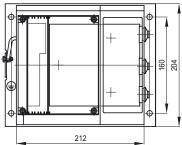

# **Specifications**

| Input voltage range according to UIC 550                                                     | 680 V 3,000 V AC, 16% 50 Hz<br>900 V 3,000 V DC * |
|----------------------------------------------------------------------------------------------|---------------------------------------------------|
| Measurement range                                                                            | up to 5,000 V AC, 16% 50 Hz up to 6,000 V DC      |
| Control voltage U <sub>nom</sub>                                                             | 24 V *                                            |
| Power consumption at U <sub>nom</sub> with applied high voltage without applied high voltage | 90 mA<br>180 mA                                   |
| Temperature range                                                                            | -25°C +85°C                                       |
| Vibration, shock                                                                             | IEC 61373                                         |
| Degree of protection (IEC 60529)                                                             | IP20                                              |
| Dimensions (L x W x H)                                                                       | (204 x 183 x 250) mm                              |
|                                                                                              |                                                   |

<sup>\*</sup> others on request

Note: The ZH1114 is mount compatible with series ZH914.

Schaltbau GmbH Klausenburger Strasse 6 81677 Munich Germany S1853/0609/0.5 Printed in Germany by Schaltbau GmbH

Dimensions in mm