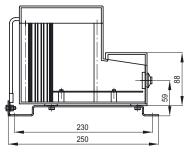

# **Specifications**

| Input voltage range according to UIC 550                                                     | 680 V 3,000 V AC, 16% 50 Hz<br>900 V 3,000 V DC * |
|----------------------------------------------------------------------------------------------|---------------------------------------------------|
| Measurement range                                                                            | up to 5,000 V AC, 16% 50 Hz up to 6,000 V DC      |
| Control voltage U <sub>nom</sub>                                                             | 24 V *                                            |
| Power consumption at U <sub>nom</sub> with applied high voltage without applied high voltage | 90 mA<br>180 mA                                   |
| Temperature range                                                                            | -25°C +85°C                                       |
| Vibration, shock                                                                             | IEC 61373                                         |
| Degree of protection (IEC 60529)                                                             | IP20                                              |
| Dimensions (L x W x H)                                                                       | (204 x 183 x 250) mm                              |
|                                                                                              |                                                   |

<sup>\*</sup> others on request

Note: The ZH1114 is mount compatible with series ZH914.

Schaltbau GmbH Klausenburger Strasse 6 81677 Munich Germany S1853/0609/0.5 Printed in Germany by Schaltbau GmbH

Dimensions in mm