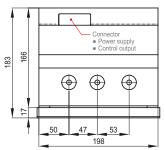

# **Specifications**

| Input voltage range according to UIC 550                                                     | 680 V 3,000 V AC, 16% 50 Hz<br>900 V 3,000 V DC * |
|----------------------------------------------------------------------------------------------|---------------------------------------------------|
| Measurement range                                                                            | up to 5,000 V AC, 16% 50 Hz up to 6,000 V DC      |
| Control voltage U <sub>nom</sub>                                                             | 24 V *                                            |
| Power consumption at U <sub>nom</sub> with applied high voltage without applied high voltage | 90 mA<br>180 mA                                   |
| Temperature range                                                                            | -25°C +85°C                                       |
| Vibration, shock                                                                             | IEC 61373                                         |
| Degree of protection (IEC 60529)                                                             | IP20                                              |
| Dimensions (L x W x H)                                                                       | (204 x 183 x 250) mm                              |
|                                                                                              |                                                   |

<sup>\*</sup> others on request

Note: The ZH1114 is mount compatible with series ZH914.

Schaltbau GmbH Klausenburger Strasse 6 81677 Munich Germany S1853/0609/0.5 Printed in Germany by Schaltbau GmbH

Dimensions in mm