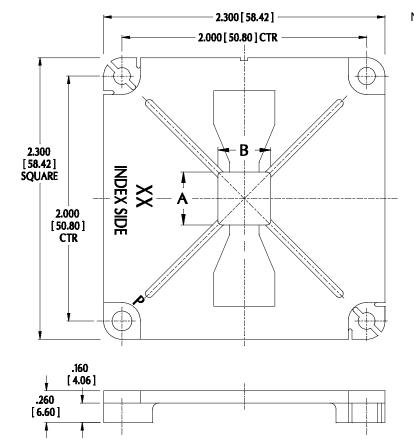

#### ALL DIMENSIONS: INCHES [MILLIMETERS]

All tolerances ± .005 [.13] unless otherwise specified

## Consult Data Sheet Nos. 10010 and 10011 for test socket information.

| No. of Pos. | Dim. "A"      | Dim. "B"      |
|-------------|---------------|---------------|
| 20          | .395/.397     | .395/.397     |
|             | [10.03/10.08] | [10.03/10.08] |
| 28          | .495/.497     | .495/.497     |
|             | [12.57/12.62] | [12.57/12.62] |
| 32          | .495/.497     | .595/.597     |
|             | [12.57/12.62] | [15.11/15.16] |
| 44          | .695/.697     | .695/.697     |
|             | [17.65/17.70] | [17.65/17.70] |
| 52          | .795/.797     | .795/.797     |
|             | [20.19/20.24] | [20.19/20.24] |
| 68          | .995/.997     | .995/.997     |
|             | [25.27/25.32] | [25.27/25.32] |
| 84          | 1.195/1.197   | 1.195/1.197   |
|             | [30.35/30.40] | [30.35/30.40] |