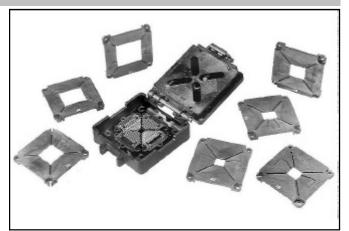

#### FEATURES:

- Seven separate insert plates are conveniently handinserted into Aries' "Live Bug" Universal PLCC ZIF Test Socket (Part No. 84-537-21) to hold seven different sizes of PLCC footprints. Consult Data Sheet Nos. 10010 and 10011 for test socket information.
- Four mounting holes (2 are bifurcated) mate with mounting post in socket base for a secure assembly.
  SPECIFICATIONS:
- Insert is black UL 94V-0 Glass-filled Polyphenylene Sulfide (PPS).
- Operating temperature=-85°F to 500°F [-65°C to 260°C].

### **ORDERING INFORMATION**

Specify Part No. 1110832 when ordering all seven insert plates