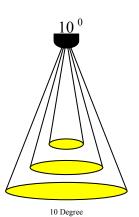

## **Datasheet**

10 <sup>0</sup> Degree

LIGHTING PARAMETERS

Box Quantity : 100X8=800 PCS
Box Size : 24\*24\*15 cm
Box Total Kg -/+%3: 3,63 Kg PACKAGING

Datasheet

TECHNICAL DATA

Light Dimansion Parameters

 $1m / \emptyset : 0,17 m$  $2m / \emptyset$  : 0,35 m  $3m / \emptyset : 0,55 m$ 