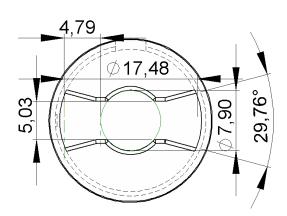

## **Datasheet**

10 <sup>0</sup> Degree

LIGHTING PARAMETERS

Box Quantity : 100X8=800 PCS
Box Size : 24\*24\*15 cm
Box Total Kg -/+%3: 3,63 Kg PACKAGING

Datasheet

TECHNICAL DATA

Light Dimansion Parameters

 $1m / \emptyset : 0,17 m$  $2m / \emptyset$  : 0,35 m  $3m / \emptyset : 0,55 m$ 