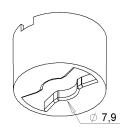

## **Datasheet**

10 <sup>0</sup> Degree

LIGHTING PARAMETERS

Box Quantity : 100X8=800 PCS
Box Size : 24\*24\*15 cm
Box Total Kg -/+%3: 3,63 Kg PACKAGING

Datasheet

TECHNICAL DATA

Light Dimansion Parameters

 $1m / \emptyset : 0,17 m$  $2m / \emptyset$  : 0,35 m  $3m / \emptyset : 0,55 m$ 