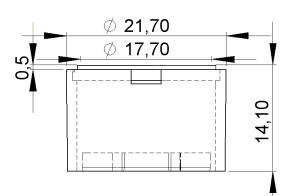

## **Datasheet**

10 <sup>0</sup> Degree

LIGHTING PARAMETERS

Box Quantity : 100X8=800 PCS
Box Size : 24\*24\*15 cm
Box Total Kg -/+%3: 3,63 Kg PACKAGING

Datasheet

TECHNICAL DATA

Light Dimansion Parameters

 $1m / \emptyset : 0,17 m$  $2m / \emptyset$  : 0,35 m  $3m / \emptyset : 0,55 m$ 