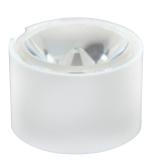

# \* Lens Material

- \* Optical Grade PMMA / PC Best Available Optical Efficiency: > 90 %, PMMA with UV Light Transmittance High Productivity with 2mm Thickness
- \* Operating Temperature: -40°C ~ + 80°C (upper limit +90°C) PMMA
- \* Operating Temperature:  $-40^{\circ}\text{C} \sim +90^{\circ}\text{C}$  (upper limit  $+100^{\circ}\text{C}$ ) PC
- Average transmittance in visible spectrum: 400nm~700nm> 90% (3mm thick PMMA)

#### \* Holder information

\* Operating Temperature: -40°C ~ + 110°C PC V2 & ROHS UV Resistant Flammability Standard: V2 (burning stops within 30 seconds on a vertical specimen; drips of flaming particles are allowed). High heat resistance